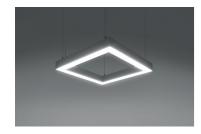

### ENCLOSED OPTICAL SYSTEM

Opal diffuser excel in high light transmission and homogeneously backlighted active part of the luminaire.

Suspended square-shaped LED luminaire with direct light distribution, represents a simple and flexible tool for lighting of large areas, especially commercial or public spaces.

SQUARE LED DIR 4400lm

Suspended square-shaped LED luminaire with direct light distribution, represents a simple and flexible tool for lighting of large areas, especially commercial or public spaces. Available in three basic dimensional executions, different dimensions available on request. Opal diffuser with high light transmission, nice diffuse light characteristics. Luminaire housing made of extruded aluminium profiles, joined together by corner joints. Eloxed high quality finish. Luminaire is designed for suspended or surface mounted installation. Suspended versions standardly equipped with adjustable mechanism for changing of the suspension height.