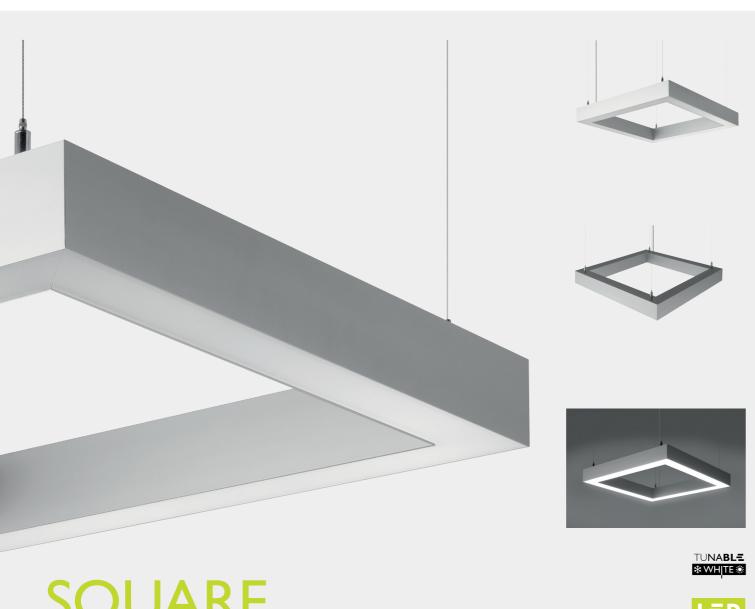

### ENCLOSED OPTICAL SYSTEM

Opal diffuser excel in high light transmission and homogeneously backlighted active part of the luminaire.

Suspended square-shaped LED luminaire with direct light distribution, represents a simple and flexible tool for lighting of large areas, especially commercial or public spaces.

Available in three basic dimensional executions, different dimensions available on request.

**ENL**IT.

SQUARE LED DIR 4400lm

Suspended square-shaped LED luminaire with direct light distribution, represents a simple and flexible tool for lighting of large areas, especially commercial or public spaces. Available in three basic dimensional executions, different dimensions available on request. Opal diffuser with high light transmission, nice diffuse light characteristics. Luminaire housing made of extruded aluminium profiles, joined together by corner joints. Eloxed high quality finish. Luminaire is designed for suspended or surface mounted installation. Suspended versions standardly equipped with adjustable mechanism for changing of the suspension height.