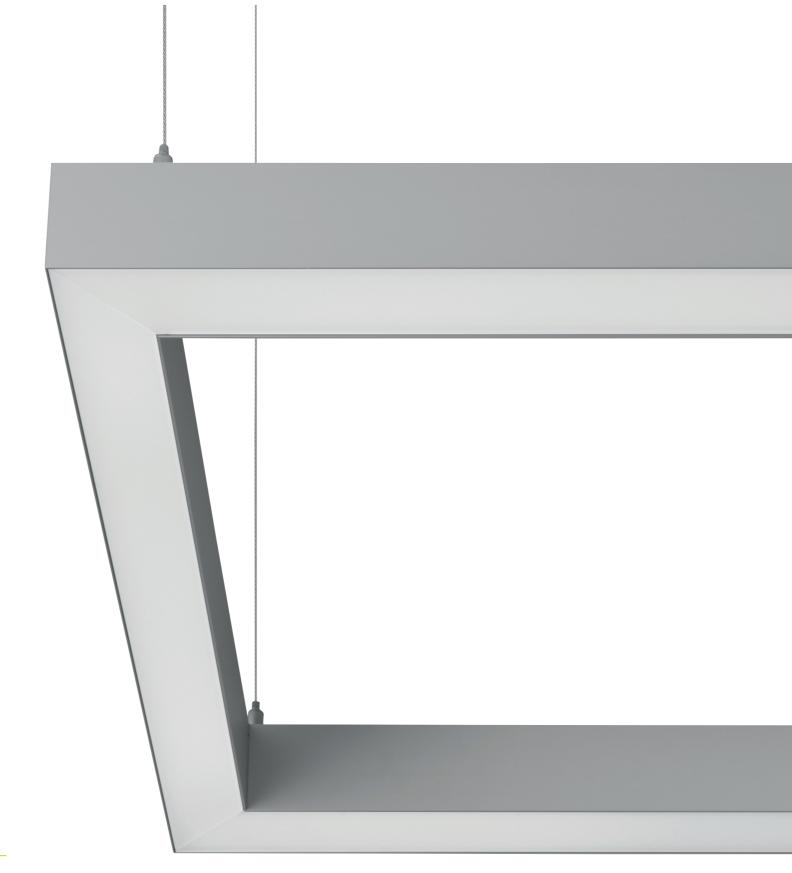

### ENCLOSED OPTICAL SYSTEM

Opal diffuser excel in high light transmission and homogeneously backlighted active part of the luminaire.

Suspended square-shaped LED luminaire with direct light distribution, represents a simple and flexible tool for lighting of large areas, especially commercial or public spaces.

Available in three basic dimensional executions, different dimensions available on request.

**ENL**IT.

SQUARE LED DIR 4400lm

Suspended square-shaped LED luminaire with direct light distribution, represents a simple and flexible tool for lighting of large areas, especially commercial or public spaces. Available in three basic dimensional executions, different dimensions available on request. Opal diffuser with high light transmission, nice diffuse light characteristics. Luminaire housing made of extruded aluminium profiles, joined together by corner joints. Eloxed high quality finish. Luminaire is designed for suspended or surface mounted installation. Suspended versions standardly equipped with adjustable mechanism for changing of the suspension height.