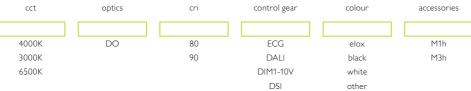

### ELECTRICAL EQUIPMENT

- ECG electronic control gear
- DIM 1-10V electronic analogue dimmable control gear
- DSI electronic digitally dimmable control
- DALI electronic DALI dimmable control gear

## QUALITY LED TECHNOLOGY

Last generation LED modules with high luminous efficiency from renowned producers. Available in 3000K, 4000K and 6500K. On request Tunable White 3000K-6000K or CRI>90.

### OPTICAL SYSTEM

• DO - opal diffuser made of polycarbonate

- LED modules fixed on internal aluminium mounting plate
- electronic LED driver
- terminal block with strain relief, max. 2,5mm<sup>2</sup>
- cable entry with rubber cable gland
- transparent supply cable

### OPTIONAL EQUIPMENT

- wiring with emergency unit (1 or 3h)
- wiring with dimmable electronic control gear (DSI, DALI)
- various colour finish

| Type*                        | System power (W) | A/X (mm)  | B/Y (mm)  | H (mm) | kg |  |
|------------------------------|------------------|-----------|-----------|--------|----|--|
| SQUARE DIR 6x6 LED 4400lm    | 50               | 640/520   | 640/580   | 80     | 6  |  |
| SQUARE DIR 12×12 LED 8800lm  | 100              | 1200/1080 | 1200/1080 | 80     | 12 |  |
| SQUARE DIR 24×12 LED 13200lm | 150              | 2320/1700 | 1200/1140 | 80     | 20 |  |