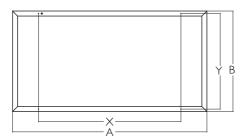

### OPTIONAL EQUIPMENT

- wiring with emergency unit (1 or 3h)
- wiring with dimmable electronic control gear (DSI, DALI)
- various colour finish

| Type*                        | System power (W) | A/X (mm)  | B/Y (mm)  | H (mm) | kg |  |
|------------------------------|------------------|-----------|-----------|--------|----|--|
| SQUARE DIR 6x6 LED 4400lm    | 50               | 640/520   | 640/580   | 80     | 6  |  |
| SQUARE DIR 12×12 LED 8800lm  | 100              | 1200/1080 | 1200/1080 | 80     | 12 |  |
| SQUARE DIR 24×12 LED 13200lm | 150              | 2320/1700 | 1200/1140 | 80     | 20 |  |