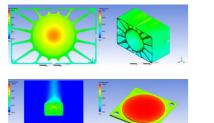

IC II 1x1L R AIRSLOTS







#### BASIC II 1x1L AIRSLOTS

Air circulation through AIR slots, bespoke dimensions, fixation of luminaire for specific ceiling. Exceptional emphasis on silent operation and high efficiency of lighting fixture.





BASIC LED SAS130 ALUGRID Q15/19 Installation of luminaires could be improved for various ceiling types. Picture displays BASIC LED for SAS130 ceiling.

# MODIFICATION

## Capability





#### INDI

Proposal of interior office luminaire employing INDI LED modules.





BOXY LED DIF Design proposal for suspended LED luminaire reflecting client's requirements.





BASIC IP LED DIF

Opal diffuser, laser cutted pattern upon customer request. LED boards inside, high protection IP65. Aluminium housing. High corosion resistance – enviroment category C4.





SPOTTER V Design and construction proposal of trackmounted spotlight, employing high-power COB LED technology.



### SOFT DIF L2 RT600

Recessed luminaire with parabolic louvre and microsatinated side panels for T5 lamps with direct lighting characteristics.





FOCUS Design proposal for LED tracklight reflecting client's requirements.



lamps with dire

Let us enLighten your world