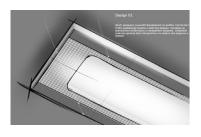

#### INDI

Proposal of interior office luminaire employing INDI LED modules.

BOXY LED DIF Design proposal for suspended LED luminaire reflecting client's requirements.

BASIC IP LED DIF

Opal diffuser, laser cutted pattern upon customer request. LED boards inside, high protection IP65. Aluminium housing. High corosion resistance – enviroment category C4.