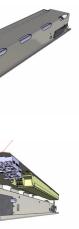

### Capability

BASIC LED PML 1700x150 G2000

LED version of single louver BASIC T5, with LED modules located in mat parabolic louver, adjusted dimensions and fixation into specific ceiling type SYSTEM G2000.