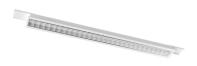

### Capability

BASIC LED PML 1700x150 G2000

LED version of single louver BASIC T5, with LED modules located in mat parabolic louver, adjusted dimensions and fixation into specific ceiling type SYSTEM G2000.