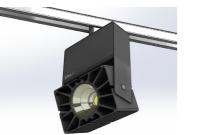

SPOTTER V Design and construction proposal of trackmounted spotlight, employing high-power COB LED technology.