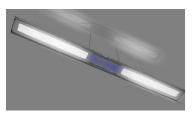

### SOFT DIF L2 RT600

Recessed luminaire with parabolic louvre and microsatinated side panels for T5 lamps with direct lighting characteristics.

FOCUS Design proposal for LED tracklight reflecting client's requirements.