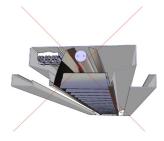

Customization of product BASIC II R, different dimensions + perforation for airhandling capability.

BASIC DIF KRIOS D 1700x300 Recessed luminaire into the KRIOS D ceiling.

BASIC LED IOD RT600 LED PCB with driver mounted on removable gear plate, for easy maintenance and possible upgrade in the future