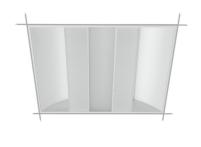

ACOUSTIC PANEL WITH LIGHT

ACOUSTIC PANEL LUMINAIRE Bespoke fixture, combination of parabolic louver and flat panel with noise reduction properties, designed for suspended installation.

SOFT DIF FLAT DMP Microprismatic diffuser, flat perforated side panels.