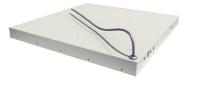

BASIC LED SAS130 ALUGRID Q15/19 Installation of luminaires could be improved for various ceiling types. Picture displays BASIC LED for SAS130 ceiling.