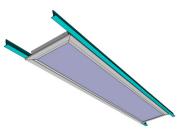

### SOFT DIF L2 RT600

Recessed luminaire with parabolic louvre and microsatinated side panels for T5 lamps with direct lighting characteristics.

FOCUS Design proposal for LED tracklight reflecting client's requirements.