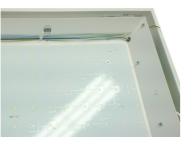

### BASIC II 1x1L R AIRSLOTS

#### BASIC II 1x1L AIRSLOTS

Air circulation through AIR slots, bespoke dimensions, fixation of luminaire for specific ceiling. Exceptional emphasis on silent operation and high efficiency of lighting fixture.