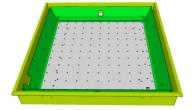

92

CINEMA CUBE 300, 600, 900LED

Fully tailor made product for architectural application, three different dimensions, double laquering – black outside, white inside, light emitting area concealed inside