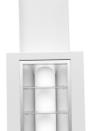

LED LUMINAIRE RT600 Custom made luminaire with 300x300 backlit apperture, using microprismatic diffuser and direct 230V LED module.

boxes.

PLANK Y CONNECTION PIECE Simple connection piece allowed to create an Y-shaped patterns of lighting fixtures.