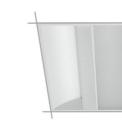

### SOFT DIF L2 RT600

Recessed luminaire with parabolic louvre and microsatinated side panels for T5 lamps with direct lighting characteristics.

FOCUS Design proposal for LED tracklight reflecting client's requirements.