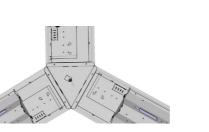

LED LUMINAIRE RT600 Custom made luminaire with 300x300 backlit apperture, using microprismatic diffuser and direct 230V LED module.

boxes.

PLANK Y CONNECTION PIECE Simple connection piece allowed to create an Y-shaped patterns of lighting fixtures.