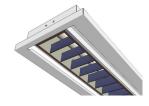

### BASIC II 1x1L R AIRSLOTS

#### BASIC II 1x1L AIRSLOTS

Air circulation through AIR slots, bespoke dimensions, fixation of luminaire for specific ceiling. Exceptional emphasis on silent operation and high efficiency of lighting fixture.