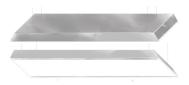

### BASIC II 1x1L R AIRSLOTS

#### BASIC II 1x1L AIRSLOTS

Air circulation through AIR slots, bespoke dimensions, fixation of luminaire for specific ceiling. Exceptional emphasis on silent operation and high efficiency of lighting fixture.